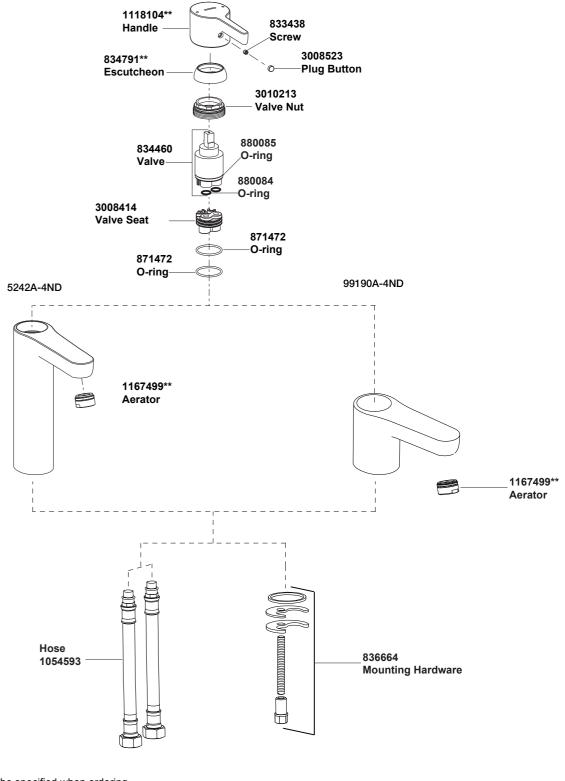

# BASIN TAPWARE VITEO

Single Lever Basin Mixer

Viteo single lever basin mixer: 99190A-4ND Viteo single lever basin mixer - Tall: 5242A-4ND

# BASIN TAPWARE VITEO

Single Lever Basin Mixer

Viteo single lever basin mixer: 99190A-4ND Viteo single lever basin mixer - Tall: 5242A-4ND

\*\*Color code must be specified when ordering

1218727-AN2-A 16/08/2013 2 1218727-AN2-A 16/08/2013