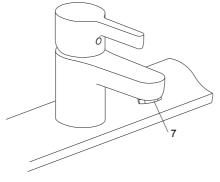

## **INSTALLATION CHECKOUT**

- 1.) Ensure that all connections are tight. Ensure that the handle is in the off position.
- 2.) Open the drain. Turn on main water supply and check for leaks. Repair as required.
- 3.) Remove aerator(7). Turn on the basin mixer. Run hot and cold water through spout for about one minute to remove any debris. Remove any debris from aerator. Shut off the basin mixer and reinstall aerator.