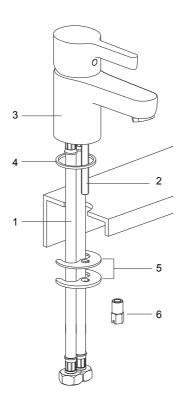

# **INSTALLATION - Installing the Tap**

- 1.) Install the mounting stud(2) onto the basin mixer body base(3). Slide the washer(4) over the flexible hoses(1) and mounting stud, and into the groove at the bottom of the basin mixer body.
- 2.) Insert the flexible supply hoses into the basin hole. Position the basin mixer. From underside of the basin, place the bracket(5) (Rubber washer is on the top) onto the mounting stud, and secure the basin mixer with the nut(6).
- Attach the hoses to the water supplies.
  The hoses are identified with red and blue stickers.